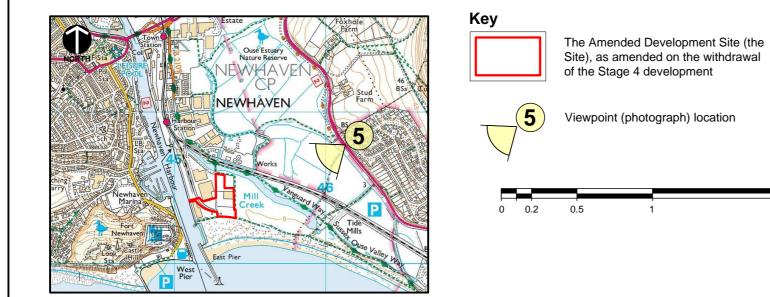

2km

Viewpoint Location 5: From the A259 (Seaford Road)

Blank space

Based upon the Ordnance Survey maps with the permission of the controller of Her Majesty's Stationery Office, © Crown Copyright reserved. Licence number AR100019096. OS Raster; August 2016.

| Client: Brett                                                                                                                                                                                              | rett Group    |                 |                                      | Ξ | LIFE DUILT ON RELATIONSHIPS |
|------------------------------------------------------------------------------------------------------------------------------------------------------------------------------------------------------------|---------------|-----------------|--------------------------------------|---|-----------------------------|
| Project: Landscape and Visual Impact Assessment<br>Proposed aggregate importation and processing and the<br>preparation and manufacture of value added products Fisher's<br>Wharf East Quay, Newhaven Port |               |                 |                                      |   |                             |
| Title: Viewpoint Analysis, Viewpoint Location 5<br>From the A259 (Seaford Road)<br>(Existing view)                                                                                                         |               |                 |                                      |   |                             |
| CAD Ref:<br>PN1081-D6v4<br>(Rev A)                                                                                                                                                                         | Version:<br>4 | Drawn by:<br>RB | Scale:<br>Map 1:25,00<br>Print at A3 | 0 | Origin Date:<br>August 2017 |
| bright & associates<br>Indscape and environmental consultants<br>Pear Tree House Dovaston Oswestry Shropshire SY10 8DP<br>01691 682 773 www.bright-associates.co.uk                                        |               |                 |                                      |   | igure L-V5<br>(Rev A)       |